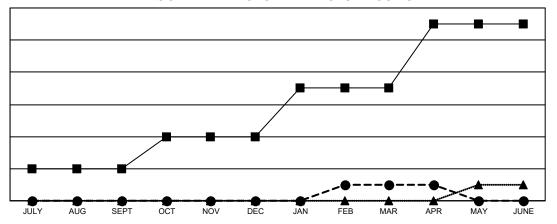

## GOALS AND ACTUAL NEW CLUBS CUMULATIVE

■- CURRENT YEAR GOALS FOR NEW CLUBS

- CURRENT YEAR ACTUAL NEW CLUBS

- ▲ - LAST YEAR ACTUAL NEW CLUBS