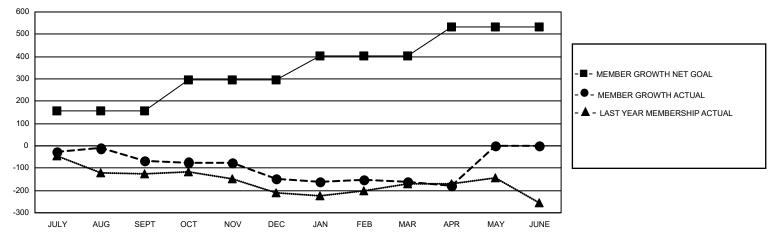

## GMT MONTHLY MEMBERSHIP PROGRESS REPORT

Results as of: 5/31/2020

Multiple District 12

LOCATION: TENNESSEE

GMT CA 1

| O             |               |             |               |                       |                        |                         | - · · · · · · · · · · · · · · · · · · ·            |  |
|---------------|---------------|-------------|---------------|-----------------------|------------------------|-------------------------|----------------------------------------------------|--|
| Clubs         |               |             |               | Members               |                        |                         |                                                    |  |
|               | RESULTS FOR   | R 2019-2020 |               | RESULTS FOR 2019-2020 |                        |                         |                                                    |  |
| QUARTER       | NEW CLUB GOAL | NEW CLUBS   | DROPPED CLUBS | QUARTER MEM           | BER GROWTH NET<br>GOAL | MEMBER GROWTH<br>ACTUAL | DROPPED<br>MEMBERS ACTUAL<br>(including transfers) |  |
| JULY/AUG/SEPT | 2             | 0           | 0             | JULY/AUG/SEPT         | 156                    | 152                     | 191                                                |  |
| OCT/NOV/DEC   | 2             | 0           | 2             | OCT/NOV/DEC           | 140                    | 62                      | 133                                                |  |
| JAN/FEB/MAR   | 3             | 1           | 1             | JAN/FEB/MAR           | 106                    | 148                     | 134                                                |  |
| APR/MAY/JUNE  | 4             | 0           | 0             | APR/MAY/JUNE          | 129                    | 10                      | 29                                                 |  |

## GOALS AND ACTUAL MEMBERS CUMULATIVE

| DROPPED CLUBS: 3 |     | 103 CLUBS OF 203 ADDED 1 OR MORE | GENDER DISTRIBUTION             |                |     |
|------------------|-----|----------------------------------|---------------------------------|----------------|-----|
|                  |     | NEW MEMBERS                      | MALE                            | 2,879 (62.89%) |     |
|                  |     |                                  | FEMALE                          | 1,699 (37.11%) |     |
| DROPPED MEMBERS  |     |                                  |                                 |                |     |
| DECEASED         | 60  | CLICK HERE FOR CUMULATIVE        | TOTAL FAMILY UNIT MEMBERS       |                | 991 |
| CLUB CANCELLED 8 |     | MEMBERSHIP DATA                  |                                 |                |     |
| OTHER            | 419 |                                  | FAMILY MEMBERS PAYING HALF DUES |                |     |
| TOTAL            | 487 |                                  |                                 |                |     |